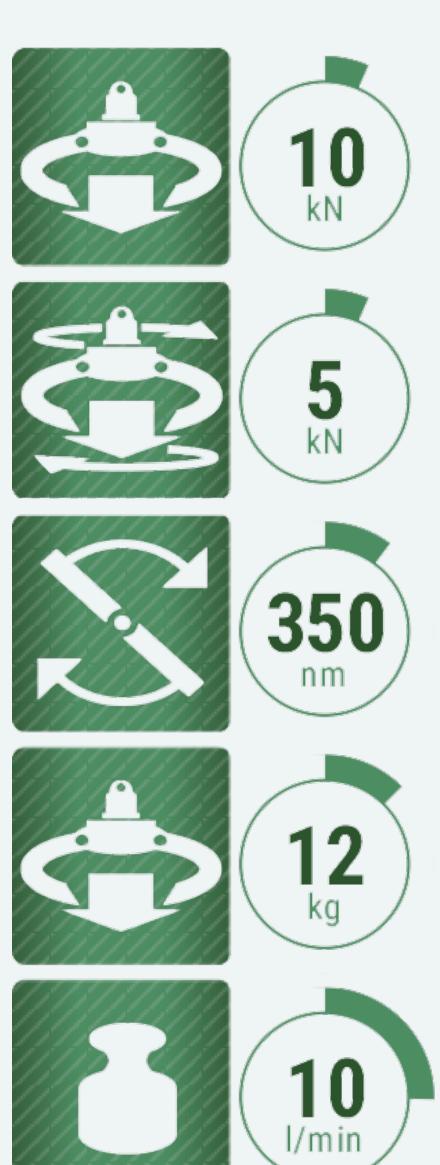

- Extended access to moved goods with a small dead zone under the manipulator.
- Control system: ON/OFF;D3M;2+4; radio remote control.
- Reliable mechanism of rotation of the manipulator with increased torque due to the simultaneous operation of 4 cylinders.