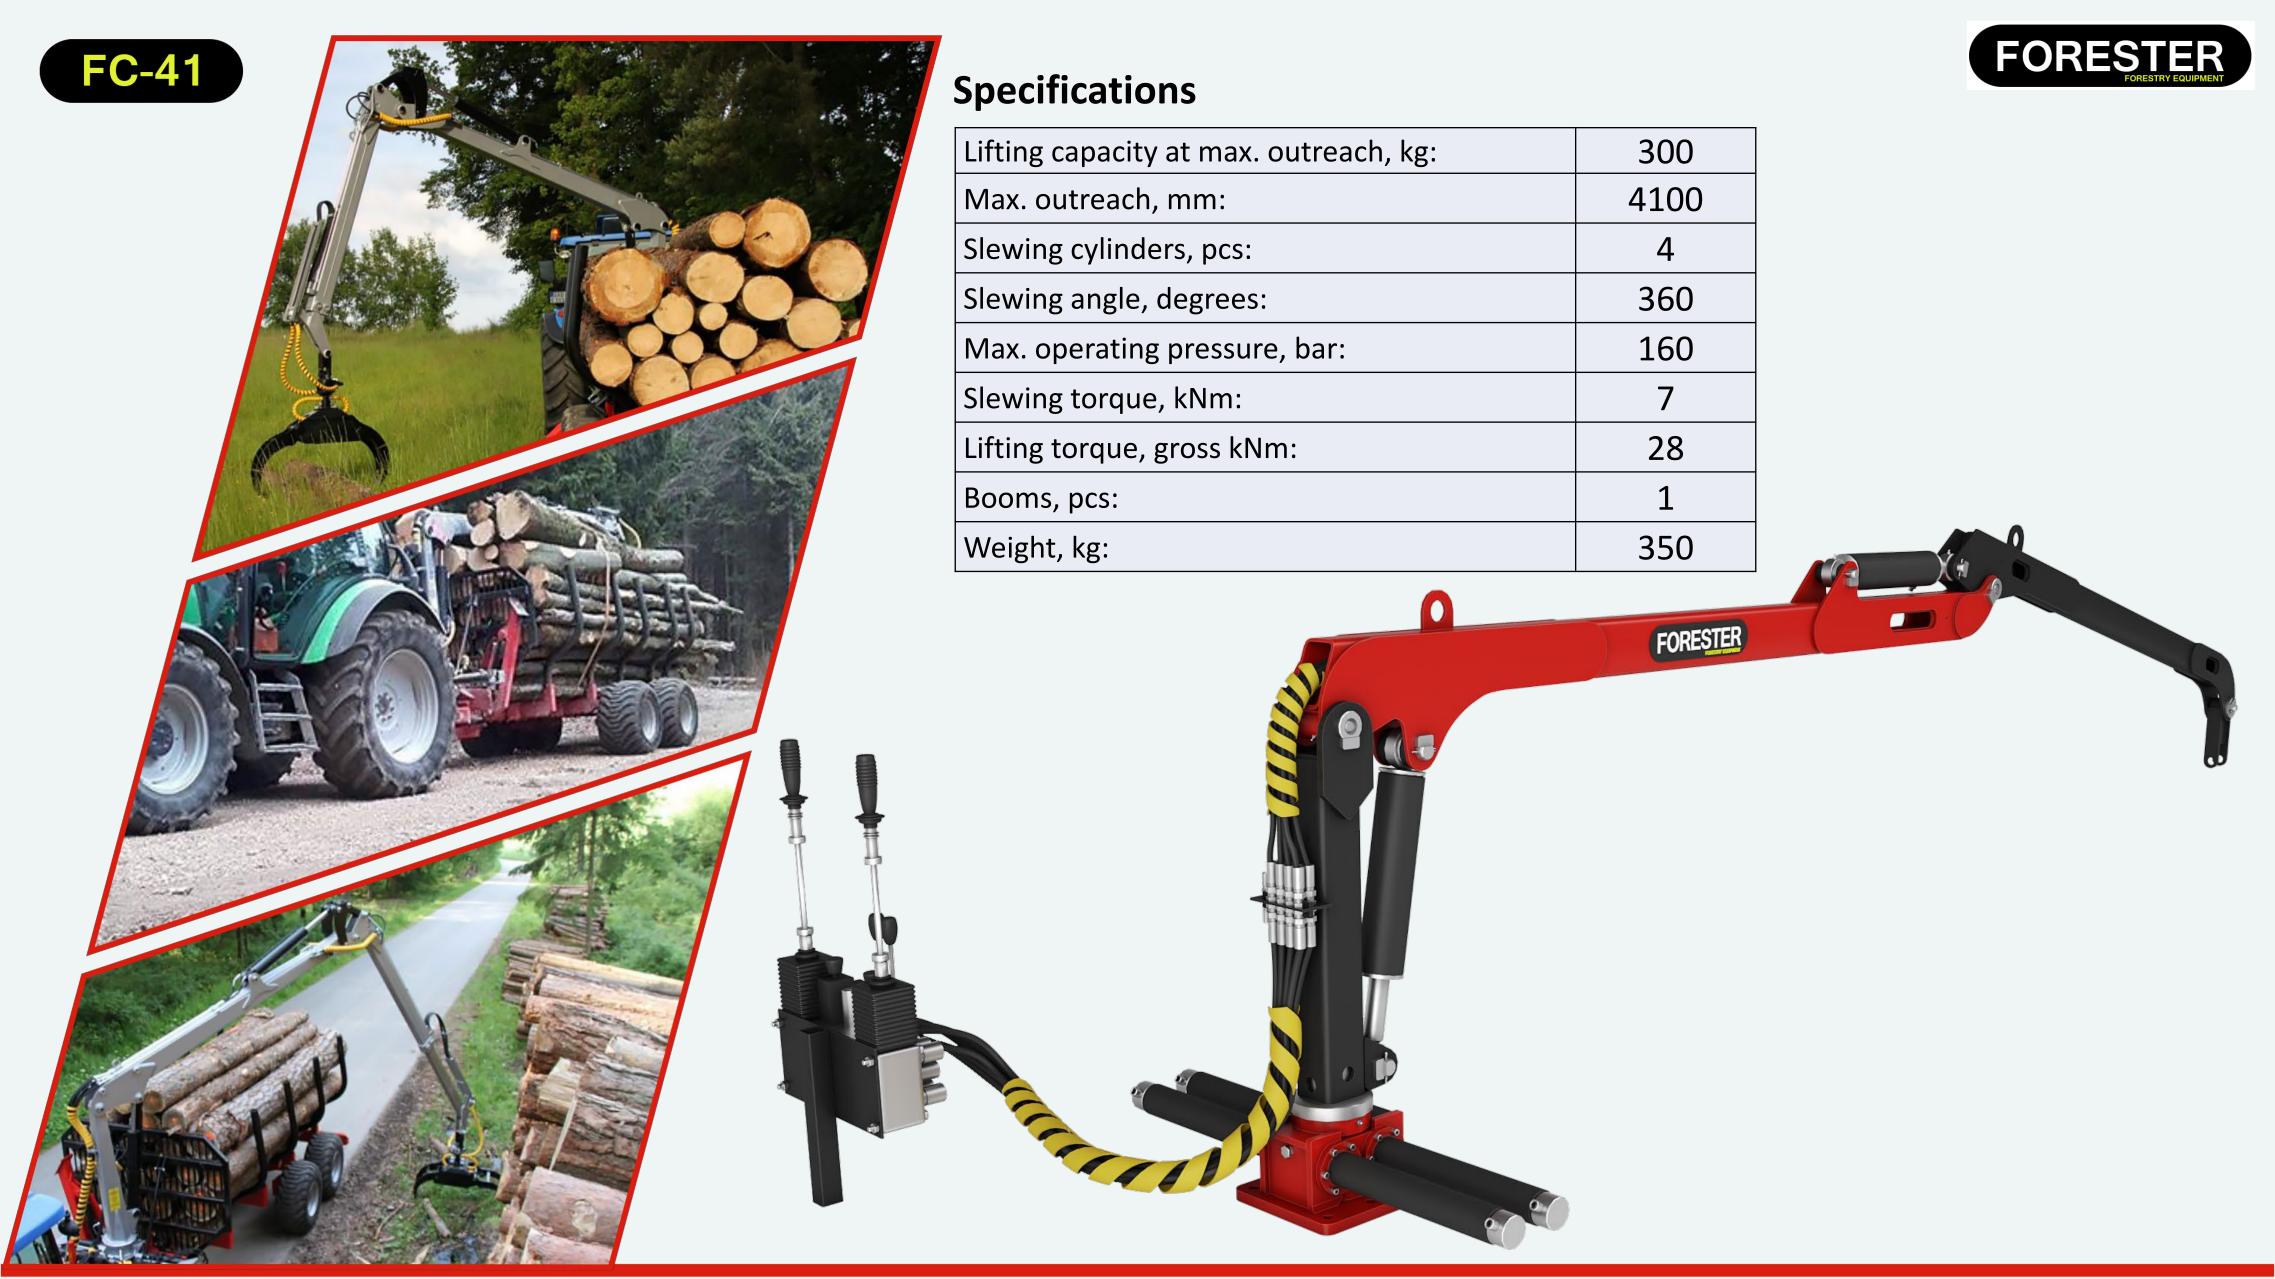

## **Specifications**

| Weight, kg:                | 48   |
|----------------------------|------|
| Max working pressure, bar: | 175  |
| Height closed, mm:         | 360  |
| Height when open, mm:      | 500  |
| Width large claw, mm:      | 203  |
| Width small claw, mm:      | 163  |
| House width, mm:           | 235  |
| Max opening, mm:           | 1060 |
| Min gripping diameter, mm: | 24   |
| Gripping area, sq.m:       | 0,12 |