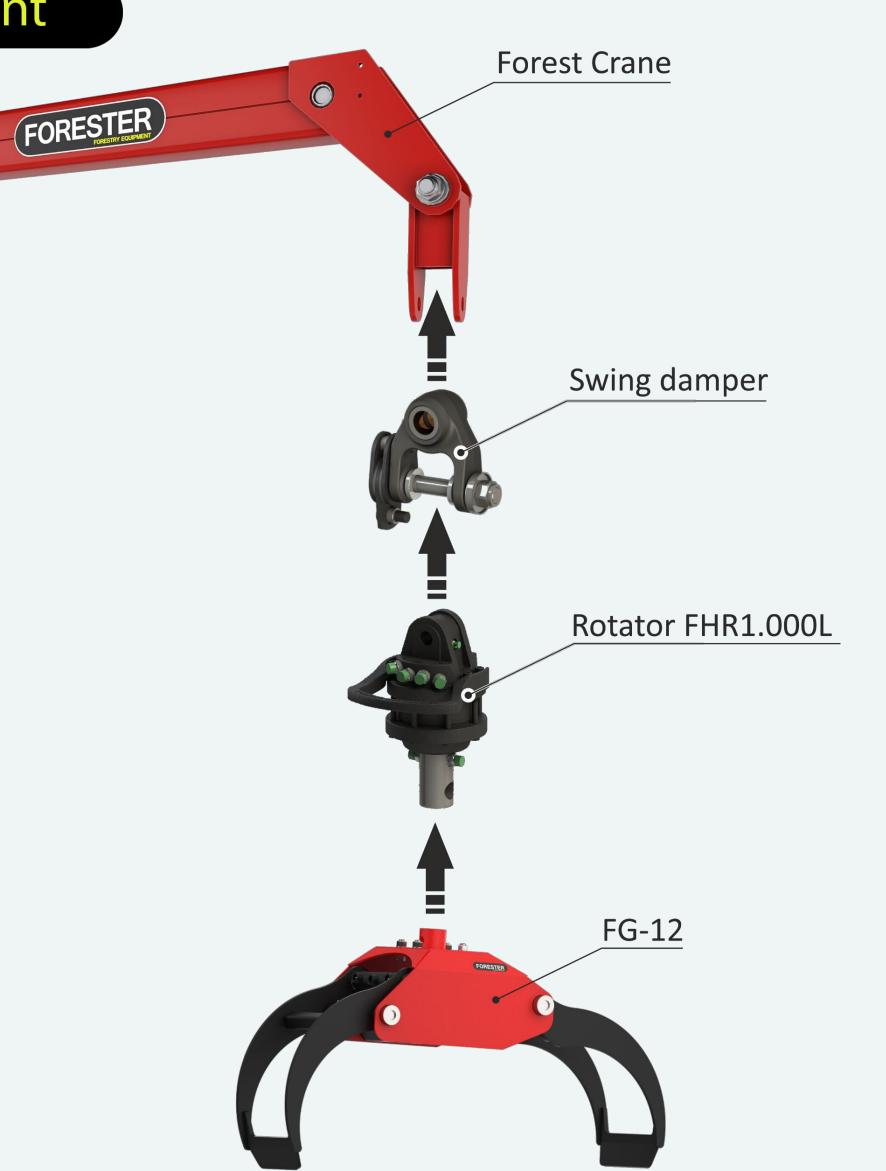

Optional Hydraulic pump
equipment: Hydraulic winch

**Recommended equipment:** 

Forest gripper: FG-12

Recommended equipment

FORESTER

| Forest gripper: | FG-12      |
|-----------------|------------|
| Swing damper:   | FHL 01B    |
| Rotator:        | FHR 1.000L |