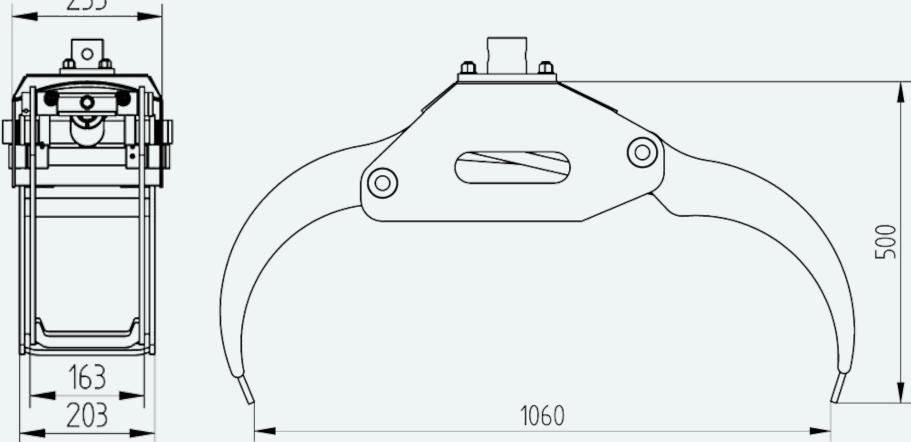

## **Specifications**

| Weight, kg:                | 48   |
|----------------------------|------|
| Max working pressure, bar: | 175  |
| Height closed, mm:         | 360  |
| Height when open, mm:      | 500  |
| Width large claw, mm:      | 203  |
| Width small claw, mm:      | 163  |
| House width, mm:           | 235  |
| Max opening, mm:           | 1060 |
| Min gripping diameter, mm: | 24   |
| Gripping area, sq.m:       | 0,12 |