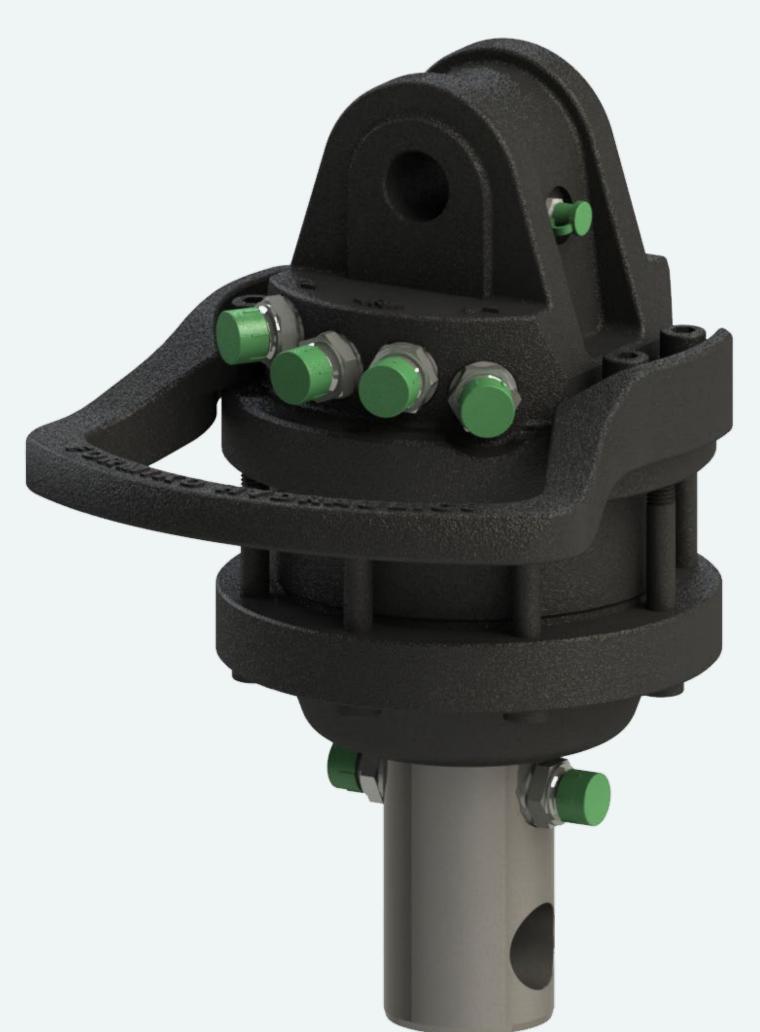

d torque due to the simultaneous operation of 4 cylinders.

Optional Hydraulic pump
equipment: Hydraulic winch

**Recommended equipment:** 

Forest gripper: FG-12

Recommended equipment

FORESTER

| Forest gripper: | FG-12      |
|-----------------|------------|
| Swing damper:   | FHL 01B    |
| Rotator:        | FHR 1.000L |











## **Specifications**

| Weight, kg:                | 48   |
|----------------------------|------|
| Max working pressure, bar: | 175  |
| Height closed, mm:         | 360  |
| Height when open, mm:      | 500  |
| Width large claw, mm:      | 203  |
| Width small claw, mm:      | 163  |
| House width, mm:           | 235  |
| Max opening, mm:           | 1060 |
| Min gripping diameter, mm: | 24   |
| Gripping area, sq.m:       | 0,12 |





## FHR 1000L











FORESTER FORESTRY EQUIPMENT