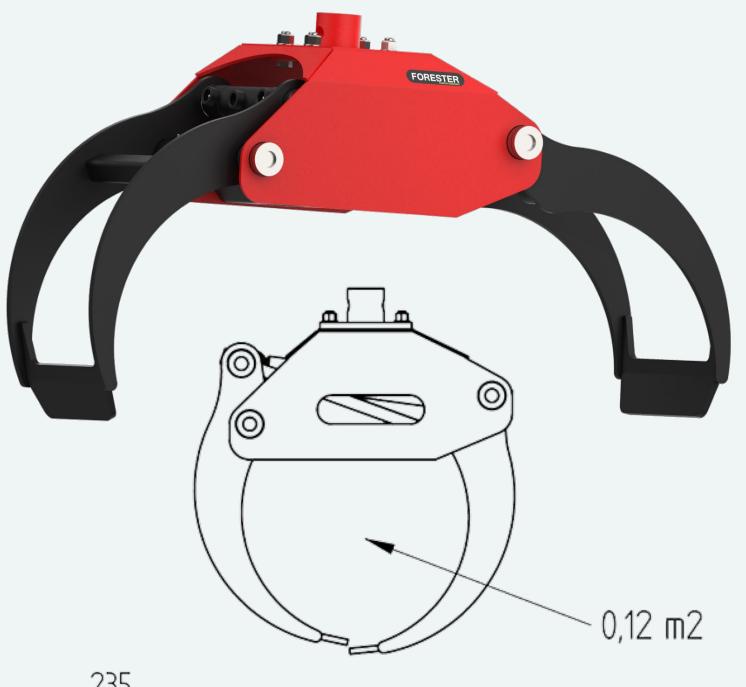

## **Specifications**

| Weight, kg:                | 48   |
|----------------------------|------|
| Max working pressure, bar: | 175  |
| Height closed, mm:         | 360  |
| Height when open, mm:      | 500  |
| Width large claw, mm:      | 203  |
| Width small claw, mm:      | 163  |
| House width, mm:           | 235  |
| Max opening, mm:           | 1060 |
| Min gripping diameter, mm: | 24   |
| Gripping area, sq.m:       | 0,12 |