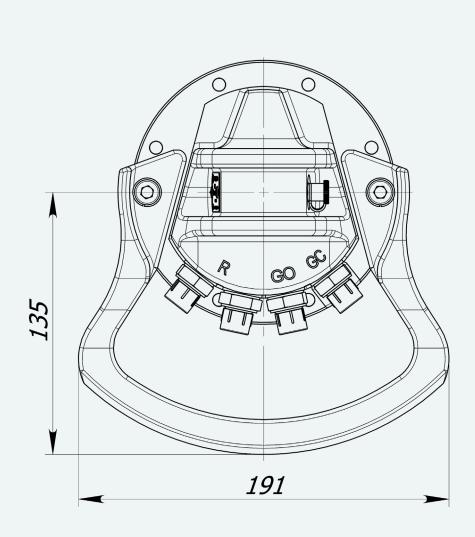

due to the simultaneous operation of 4 cylinders.

Optional Hydraulic pump
equipment: Hydraulic winch

**Recommended equipment:** 

Forest gripper: FG-12

Recommended equipment

FORESTER

| Forest gripper: | FG-12      |
|-----------------|------------|
| Swing damper:   | FHL 01B    |
| Rotator:        | FHR 1.000L |











## **Specifications**

| Weight, kg:                | 48   |
|----------------------------|------|
| Max working pressure, bar: | 175  |
| Height closed, mm:         | 360  |
| Height when open, mm:      | 500  |
| Width large claw, mm:      | 203  |
| Width small claw, mm:      | 163  |
| House width, mm:           | 235  |
| Max opening, mm:           | 1060 |
| Min gripping diameter, mm: | 24   |
| Gripping area, sq.m:       | 0,12 |





## FHR 1000L











FORESTER FORESTRY EQUIPMENT