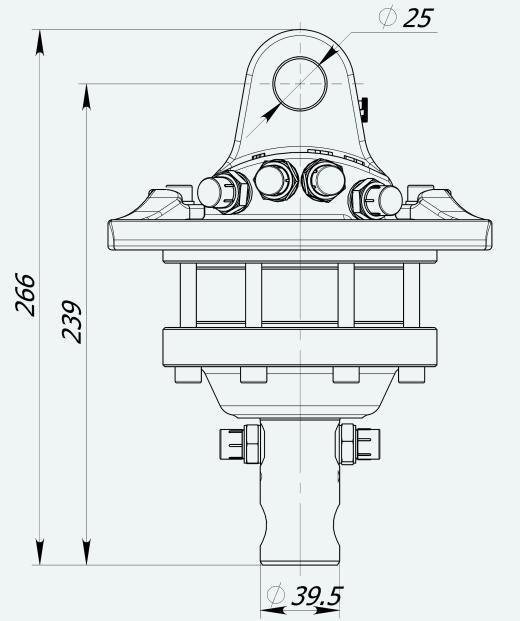

ue due to the simultaneous operation of 4 cylinders.

Optional Hydraulic pump
equipment: Hydraulic winch

**Recommended equipment:** 

Forest gripper: FG-12

Recommended equipment

FORESTER

| Forest gripper: | FG-12      |
|-----------------|------------|
| Swing damper:   | FHL 01B    |
| Rotator:        | FHR 1.000L |











## **Specifications**

| Weight, kg:                | 48   |
|----------------------------|------|
| Max working pressure, bar: | 175  |
| Height closed, mm:         | 360  |
| Height when open, mm:      | 500  |
| Width large claw, mm:      | 203  |
| Width small claw, mm:      | 163  |
| House width, mm:           | 235  |
| Max opening, mm:           | 1060 |
| Min gripping diameter, mm: | 24   |
| Gripping area, sq.m:       | 0,12 |





## FHR 1000L











FORESTER FORESTRY EQUIPMENT