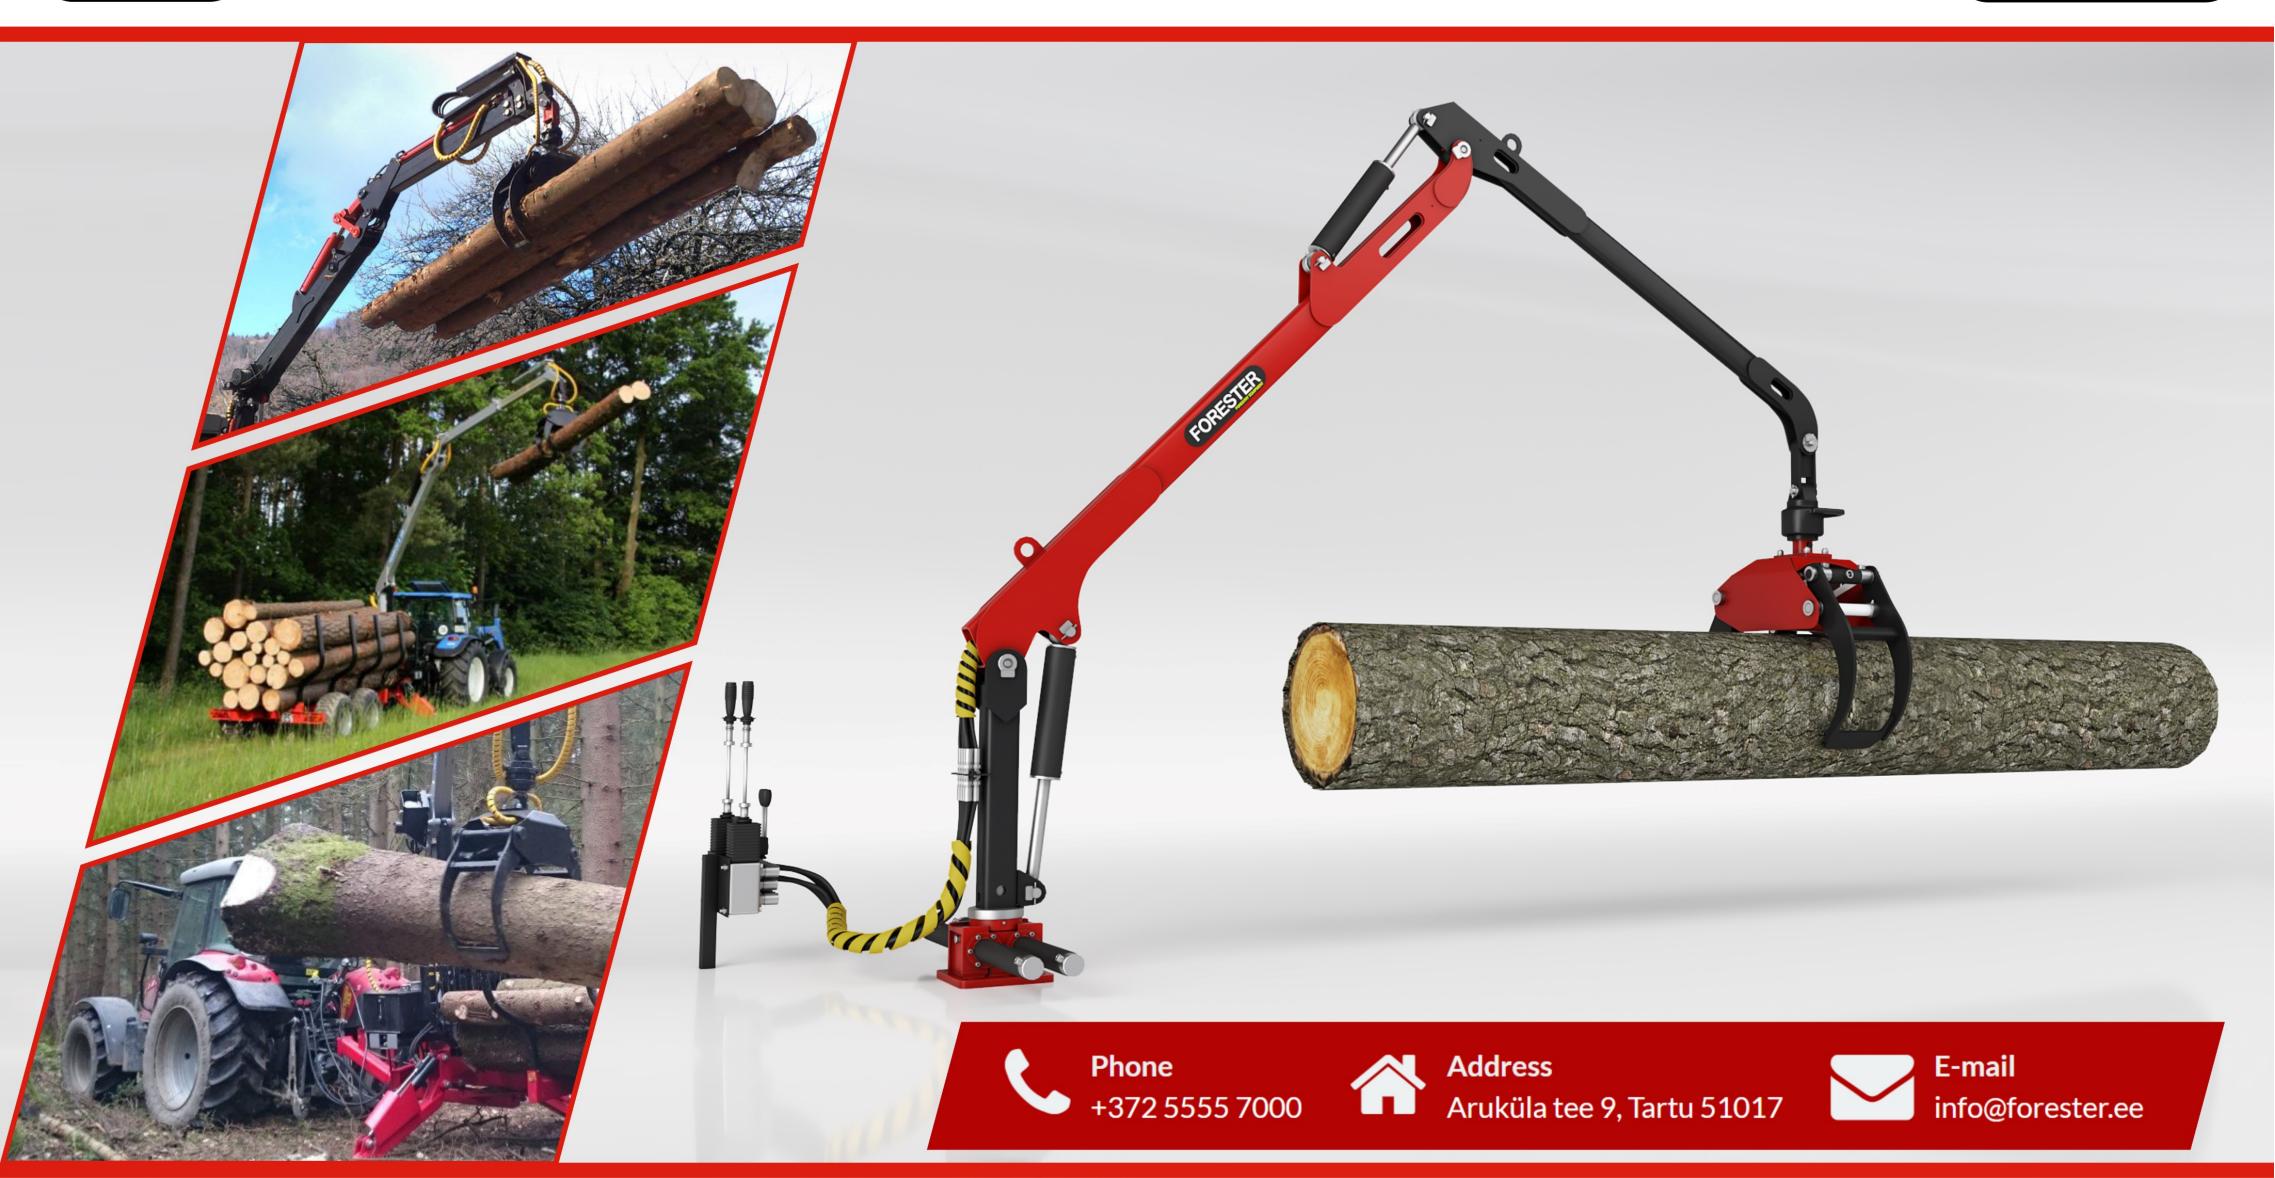

- The design of the rotary column allows to withstand extreme loads;
- The use of hydraulic control valves ensures smooth running and high speed of operation;
- The entire hydraulic system is equipped with hydraulic locks;
- The hydraulic system is equipped with reliable protection against mechanical damage to the system components, pipelines and RVD;
- Hydraulic locks protect the CMU from overload, thereby ensuring the requirements of the standards and increasing the service life of hydraulic manipulators;
- Hydraulic equipment is characterized by maximum reliability of operation, high productivity, perfect product quality, versatility, modern level of automation;
- Excellent balance and easy handling of crane-manipulator plants for all components.

- Extended access to moved goods with a small dead zone under the manipulator.
- Control system: ON/OFF;D3M;2+4; radio remote control.
- Reliable mechanism of rotation of the manipulator with increased torque due to the simultaneous operation of 4 cylinders.