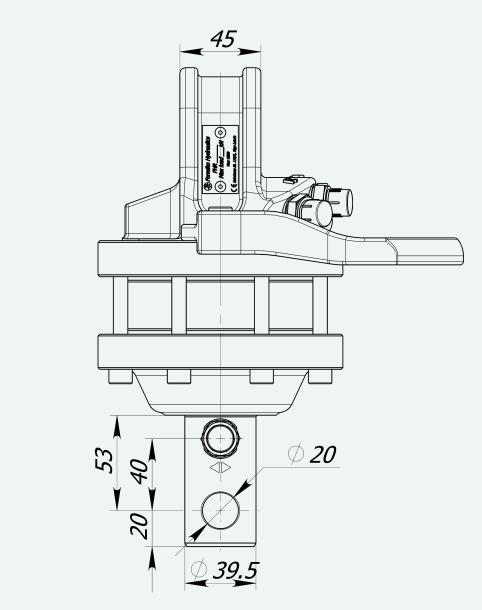

rque due to the simultaneous operation of 4 cylinders.

Optional Hydraulic pump
equipment: Hydraulic winch

**Recommended equipment:** 

Forest gripper: FG-12

Recommended equipment

FORESTER

| Forest gripper: | FG-12      |
|-----------------|------------|
| Swing damper:   | FHL 01B    |
| Rotator:        | FHR 1.000L |











## **Specifications**

| Weight, kg:                | 48   |
|----------------------------|------|
| Max working pressure, bar: | 175  |
| Height closed, mm:         | 360  |
| Height when open, mm:      | 500  |
| Width large claw, mm:      | 203  |
| Width small claw, mm:      | 163  |
| House width, mm:           | 235  |
| Max opening, mm:           | 1060 |
| Min gripping diameter, mm: | 24   |
| Gripping area, sq.m:       | 0,12 |





## FHR 1000L











FORESTER FORESTRY EQUIPMENT