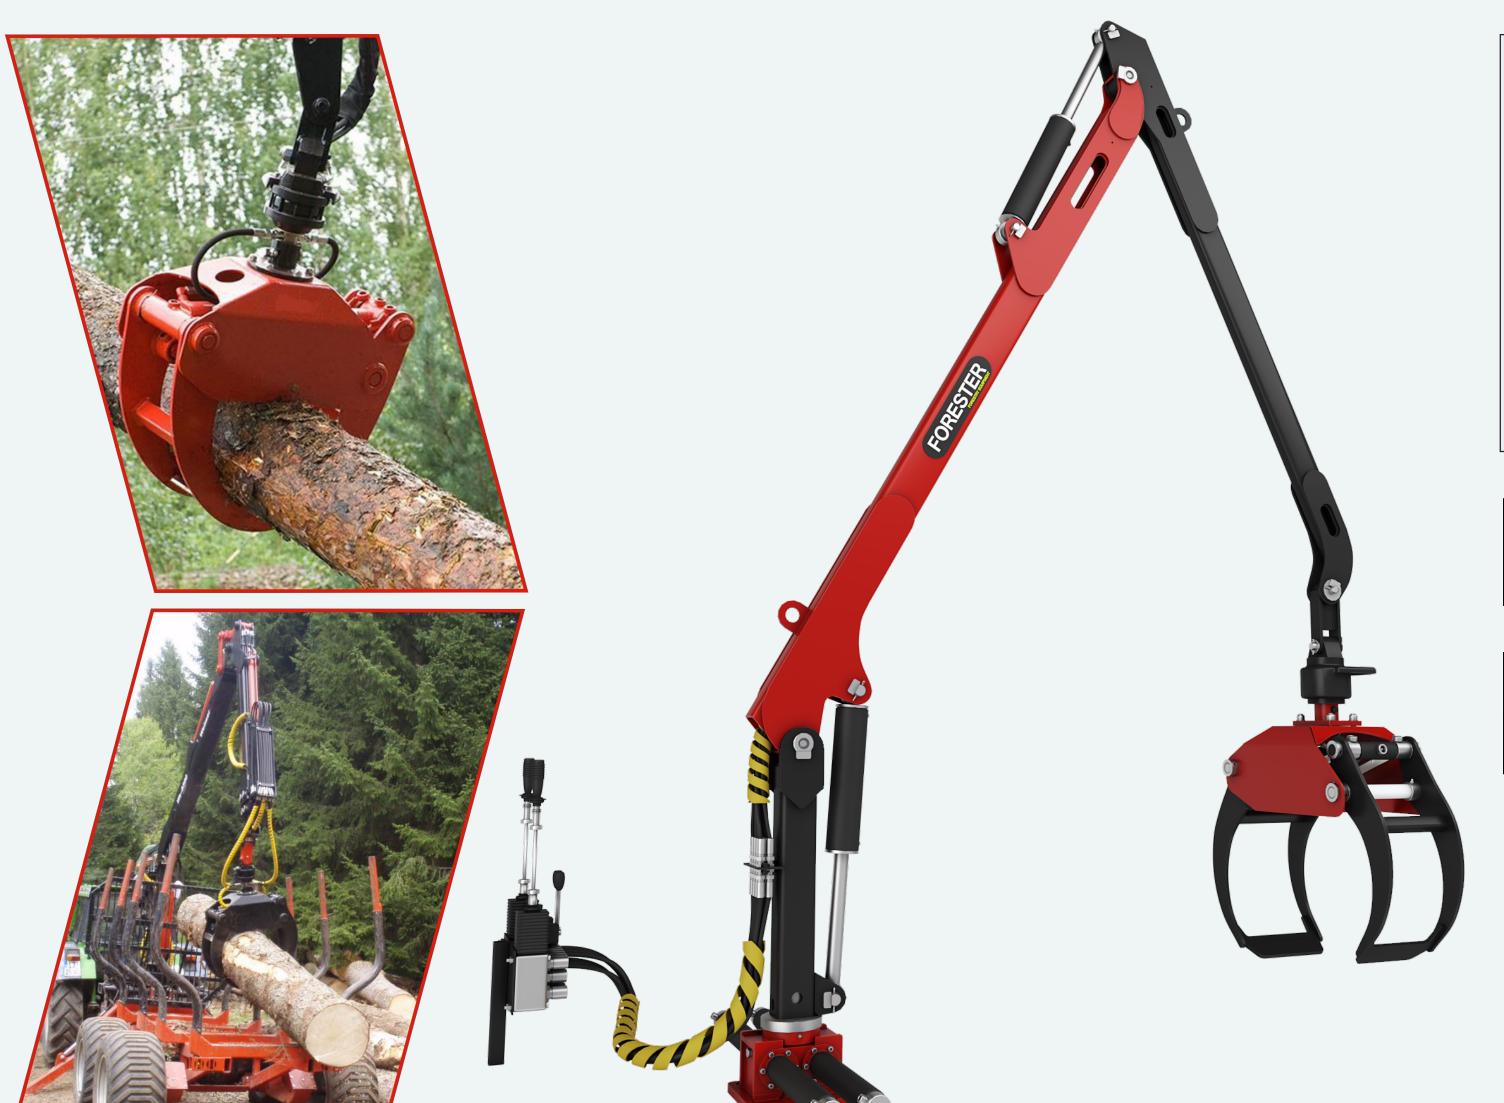

- The design of the rotary column allows to withstand extreme loads;
- The use of hydraulic control valves ensures smooth running and high speed of operation;
- The entire hydraulic system is equipped with hydraulic locks;
- The hydraulic system is equipped with reliable protection against mechanical damage to the system components, pipelines and RVD;
- Hydraulic locks protect the CMU from overload, thereby ensuring the requirements of the standards and increasing the service life of hydraulic manipulators;
- Hydraulic equipment is characterized by maximum reliability of operation, high productivity, perfect product quality, versatility, modern level of automation;
- Excellent balance and easy handling of crane-manipulator plants for all components.

- Extended access to moved goods with a small dead zone under the manipulator.
- Control system: ON/OFF;D3M;2+4; radio remote control.
- Reliable mechanism of rotation of the manipulator with increased torque due to the simultaneous operation of 4 cylinders.