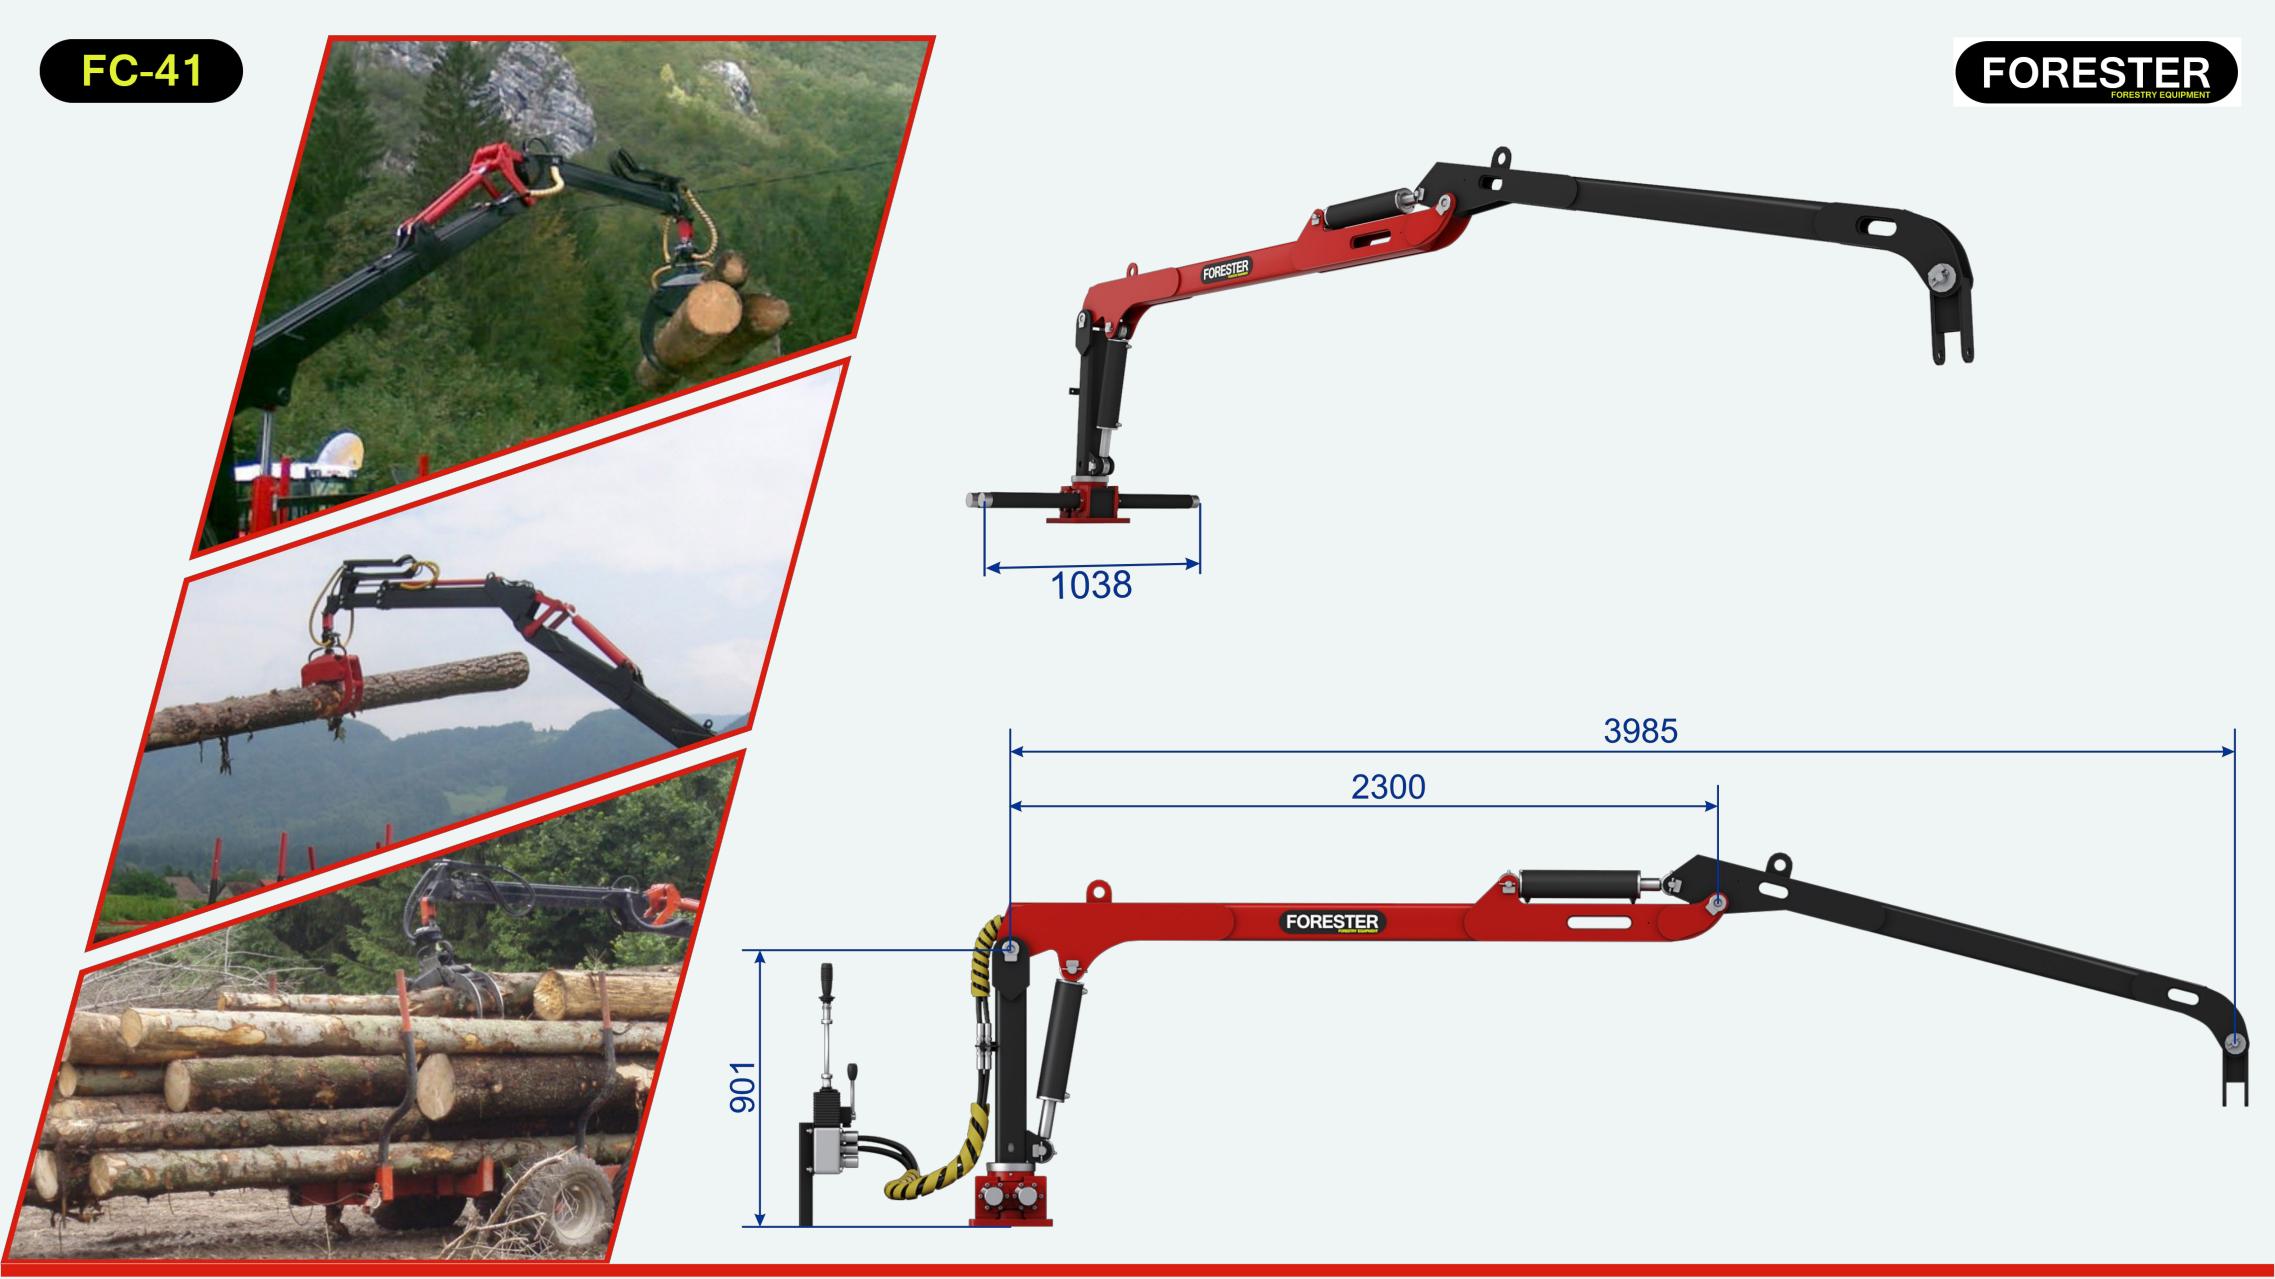

- Extended access to moved goods with a small dead zone under the manipulator.
- Control system: ON/OFF;D3M;2+4; radio remote control.
- Reliable mechanism of rotation of the manipulator with increased torque due to the simultaneous operation of 4 cylinders.