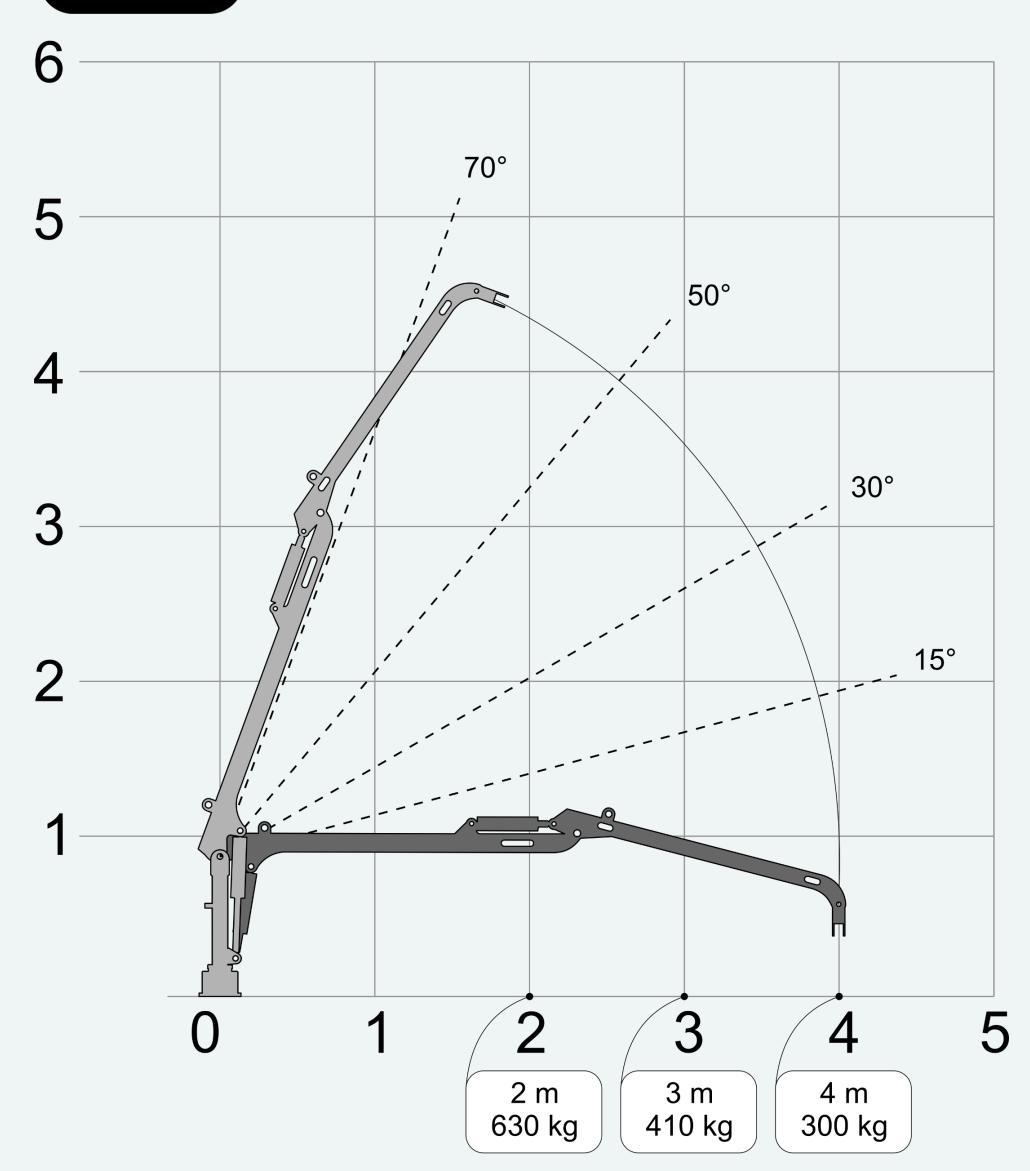

## **Specifications**

| Weight, kg:                | 48   |
|----------------------------|------|
| Max working pressure, bar: | 175  |
| Height closed, mm:         | 360  |
| Height when open, mm:      | 500  |
| Width large claw, mm:      | 203  |
| Width small claw, mm:      | 163  |
| House width, mm:           | 235  |
| Max opening, mm:           | 1060 |
| Min gripping diameter, mm: | 24   |
| Gripping area, sq.m:       | 0,12 |