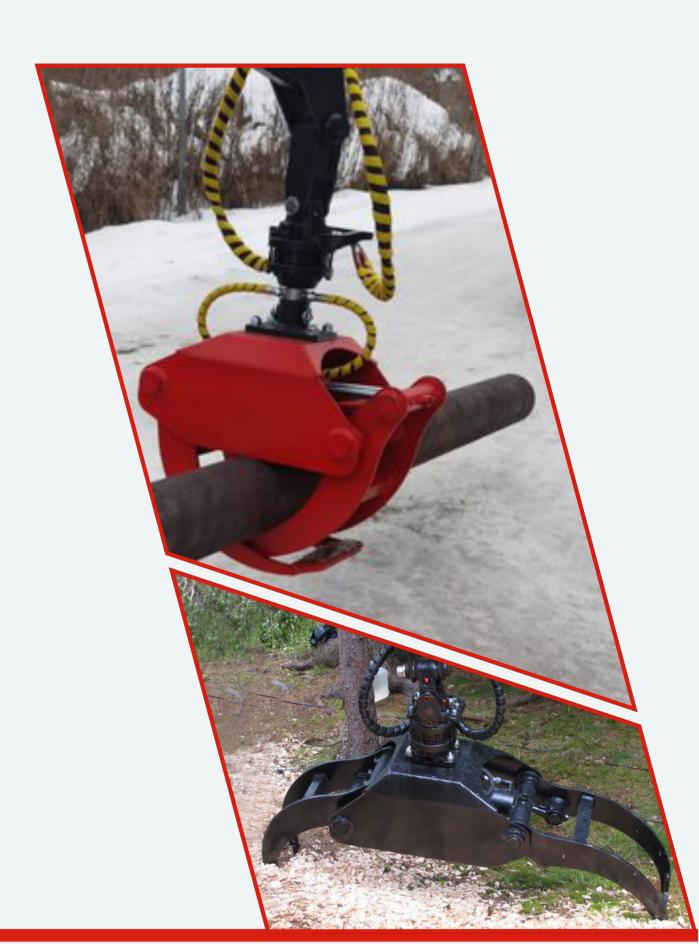

Optional Hydraulic pump
equipment: Hydraulic winch

**Recommended equipment:** 

Forest gripper: FG-12

Recommended equipment

FORESTER

| Forest gripper: | FG-12      |
|-----------------|------------|
| Swing damper:   | FHL 01B    |
| Rotator:        | FHR 1.000L |

## **Specifications**

| Weight, kg:                | 48   |
|----------------------------|------|
| Max working pressure, bar: | 175  |
| Height closed, mm:         | 360  |
| Height when open, mm:      | 500  |
| Width large claw, mm:      | 203  |
| Width small claw, mm:      | 163  |
| House width, mm:           | 235  |
| Max opening, mm:           | 1060 |
| Min gripping diameter, mm: | 24   |
| Gripping area, sq.m:       | 0,12 |