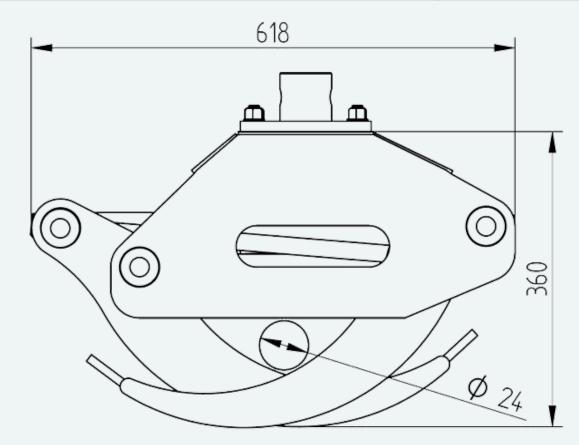

## **Specifications**

| Weight, kg:                | 48   |
|----------------------------|------|
| Max working pressure, bar: | 175  |
| Height closed, mm:         | 360  |
| Height when open, mm:      | 500  |
| Width large claw, mm:      | 203  |
| Width small claw, mm:      | 163  |
| House width, mm:           | 235  |
| Max opening, mm:           | 1060 |
| Min gripping diameter, mm: | 24   |
| Gripping area, sq.m:       | 0,12 |